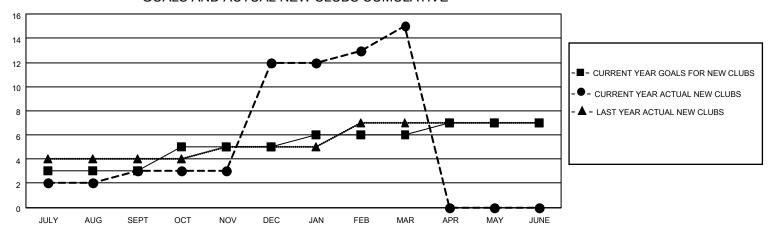

## GOALS AND ACTUAL NEW CLUBS CUMULATIVE

## MONTHLY MEMBERSHIP PROGRESS REPORT

LOCATION INDIA District 324A4 Results as of: 3/31/2021

| Clubs         |               |             |               | Members               |                        |                         |                                                    |  |
|---------------|---------------|-------------|---------------|-----------------------|------------------------|-------------------------|----------------------------------------------------|--|
|               | RESULTS FOR   | R 2020-2021 |               | RESULTS FOR 2020-2021 |                        |                         |                                                    |  |
| QUARTER       | NEW CLUB GOAL | NEW CLUBS   | DROPPED CLUBS | QUARTER MEMB          | BER GROWTH NET<br>GOAL | MEMBER GROWTH<br>ACTUAL | DROPPED<br>MEMBERS ACTUAL<br>(including transfers) |  |
| JULY/AUG/SEPT | 3             | 3           | 1             | JULY/AUG/SEPT         | 60                     | 370                     | 71                                                 |  |
| OCT/NOV/DEC   | 2             | 9           | 0             | OCT/NOV/DEC           | 60                     | 648                     | 254                                                |  |
| JAN/FEB/MAR   | 1             | 3           | 5             | JAN/FEB/MAR           | 30                     | 256                     | 199                                                |  |
| APR/MAY/JUNE  | 1             | 0           | 0             | APR/MAY/JUNE          | 30                     | 0                       | 0                                                  |  |