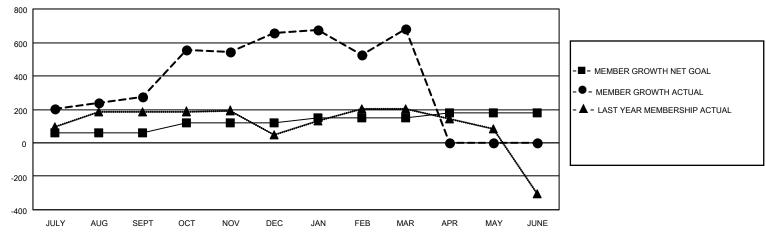

## GOALS AND ACTUAL MEMBERS CUMULATIVE

| DROPPED CLUBS: 6             |     | 136 CLUBS OF 151 ADDED 1 OR MORE<br>NEW MEMBERS | GENDER DISTRIBUTION  MALE 4,832 (89.27%) |              |       |
|------------------------------|-----|-------------------------------------------------|------------------------------------------|--------------|-------|
| DROPPED MEMBERS              |     |                                                 | FEMALE                                   | 581 (10.73%) |       |
| DECEASED                     | 24  | CLICK HERE FOR CUMULATIVE                       | TOTAL FAMILY UNIT MEMBERS                |              | 1,047 |
| CLUB CANCELLED 192 OTHER 308 |     | MEMBERSHIP DATA                                 | FAMILY MEMBERS PAYING HALF               |              | 591   |
|                              |     |                                                 |                                          |              | 591   |
| TOTAL                        | 524 |                                                 |                                          |              |       |

## MONTHLY MEMBERSHIP PROGRESS REPORT

LOCATION INDIA District 324A4 Results as of: 3/31/2021

| Clubs         |               |             |               | Members               |                        |                         |                                                    |  |
|---------------|---------------|-------------|---------------|-----------------------|------------------------|-------------------------|----------------------------------------------------|--|
|               | RESULTS FOR   | R 2020-2021 |               | RESULTS FOR 2020-2021 |                        |                         |                                                    |  |
| QUARTER       | NEW CLUB GOAL | NEW CLUBS   | DROPPED CLUBS | QUARTER MEMB          | BER GROWTH NET<br>GOAL | MEMBER GROWTH<br>ACTUAL | DROPPED<br>MEMBERS ACTUAL<br>(including transfers) |  |
| JULY/AUG/SEPT | 3             | 3           | 1             | JULY/AUG/SEPT         | 60                     | 370                     | 71                                                 |  |
| OCT/NOV/DEC   | 2             | 9           | 0             | OCT/NOV/DEC           | 60                     | 648                     | 254                                                |  |
| JAN/FEB/MAR   | 1             | 3           | 5             | JAN/FEB/MAR           | 30                     | 256                     | 199                                                |  |
| APR/MAY/JUNE  | 1             | 0           | 0             | APR/MAY/JUNE          | 30                     | 0                       | 0                                                  |  |